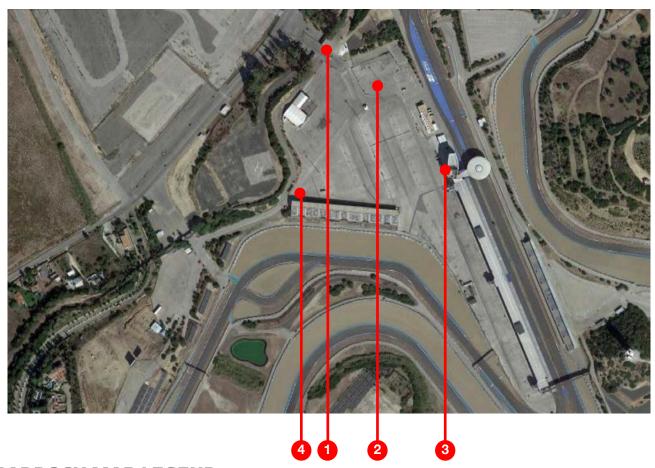

# FACILITY MAP

### **PADDOCK MAP LEGEND**

|   | SUBJECT                                          | LOCATION                                           | HOW TO ACCESS                     |
|---|--------------------------------------------------|----------------------------------------------------|-----------------------------------|
| 1 | PADDOCK ENTRANCE                                 | -                                                  | THROUGH<br>ENTRANCE GATE          |
| 2 | TEAM PARKING                                     | IN THE FRONT PART OF THE PADDOCK ON THE RIGHT SIDE | TEAM PARKING<br>MIRROR CARD       |
| 3 | EVENT ORGANISATION<br>OFFICE (ACCREDITATION)     | GROUND FLOOR OF THE CONTROL TOWER                  | ENTER TOWER<br>AND KEEP RIGHT     |
| 3 | BRIEFING ROOM<br>RACE CONTROL<br>STEWARDS OFFICE | 1st FLOOR IN CONTROL<br>TOWER                      | ENTER BUILDING<br>AND TAKE STAIRS |
| 4 | TRUCK PARKING                                    | NEXT TO ENTRANCE -<br>KEEP RIGHT SIDE              | FILL OUT TRUCK<br>PARKING FORM    |