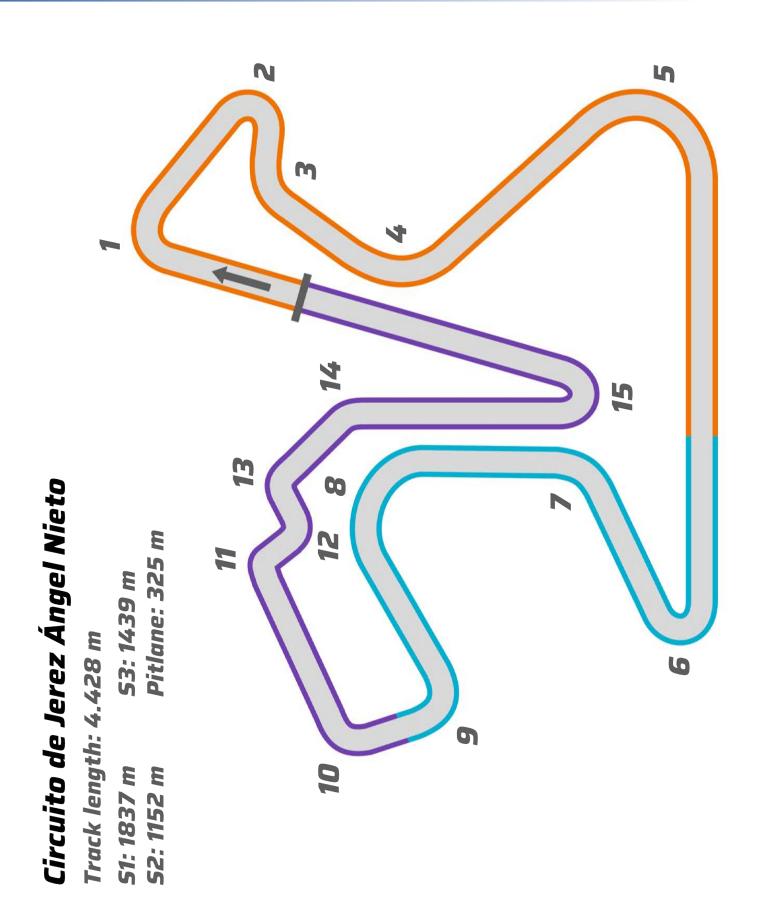

|
| 12:20 | 13:20 | 01:00         | Lunch Break                          | 00:00 |
| 13:20 | 13:35 | 00:15         | TCR Winter Series Grid Procedure     | 00:00 |
| 13:35 | 14:00 | 00:25 + 1 Lap | TCR Winter Series Race 2             | 00:15 |
| 14:15 | 14:30 | 00:15         | GT4 Winter Series Grid Procedure     | 00:00 |
| 14:30 | 15:30 | 01:00         | GT4 Winter Series Race 3             | 00:15 |
| 15:45 | 16:00 | 00:15         | Formula Winter Series Grid Procedure | 00:00 |
| 16:00 | 16:30 | 00:30 + 1 Lap | Formula Winter Series Race 3         | 00:15 |
| 16:45 | 17:00 | 00:15         | GT Winter Series Grid Procedure      | 00:00 |
| 17:00 | 17:55 | 00:55         | GT Winter Series Race 3              | -     |

info@winter-series.com Version: 29/01/2024 (9)





# TRACK LAYOUT



Version: 29/01/2024





# PIT BOX







# FACILITY MAP



### **PADDOCK MAP LEGEND**

|   | SUBJECT                                          | LOCATION                                           | HOW TO ACCESS                     |
|---|--------------------------------------------------|----------------------------------------------------|-----------------------------------|
| 1 | PADDOCK ENTRANCE                                 | -                                                  | THROUGH<br>ENTRANCE GATE          |
| 2 | TEAM PARKING                                     | IN THE FRONT PART OF THE PADDOCK ON THE RIGHT SIDE | TEAM PARKING<br>MIRROR CARD       |
| 3 | EVENT ORGANISATION<br>OFFICE (ACCREDITATION)     | GROUND FLOOR OF THE CONTROL TOWER                  | ENTER TOWER<br>A