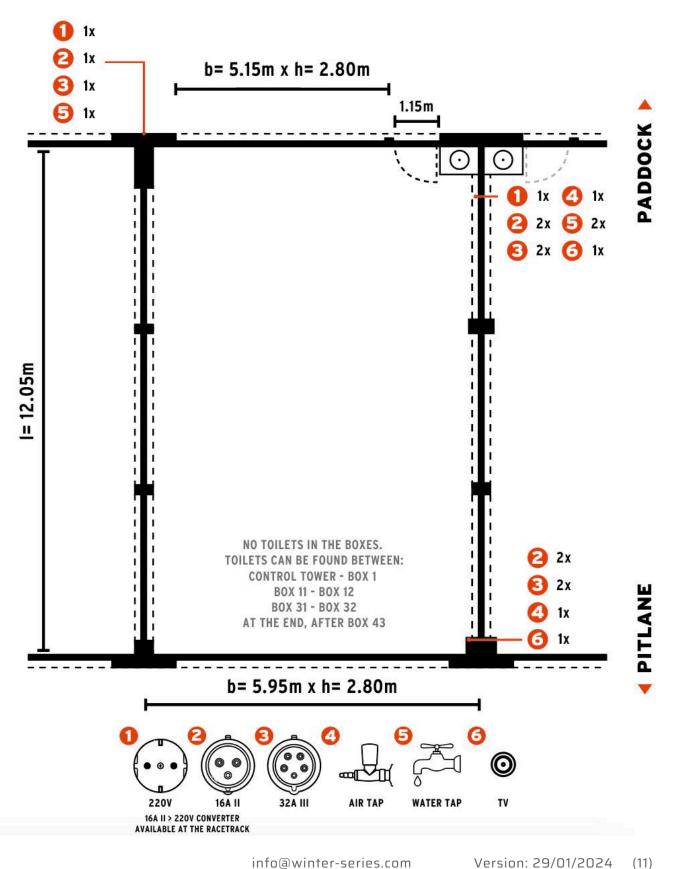

nch Break                          | 00:00 |
| 13:20 | 13:35 | 00:15         | TCR Winter Series Grid Procedure     | 00:00 |
| 13:35 | 14:00 | 00:25 + 1 Lap | TCR Winter Series Race 2             | 00:15 |
| 14:15 | 14:30 | 00:15         | GT4 Winter Series Grid Procedure     | 00:00 |
| 14:30 | 15:30 | 01:00         | GT4 Winter Series Race 3             | 00:15 |
| 15:45 | 16:00 | 00:15         | Formula Winter Series Grid Procedure | 00:00 |
| 16:00 | 16:30 | 00:30 + 1 Lap | Formula Winter Series Race 3         | 00:15 |
| 16:45 | 17:00 | 00:15         | GT Winter Series Grid Procedure      | 00:00 |
| 17:00 | 17:55 | 00:55         | GT Winter Series Race 3              | -     |

info@winter-series.com Version: 29/01/2024 (9)





# TRACK LAYOUT



Version: 29/01/2024





# PIT BOX







# FACILITY MAP



### **PADDOCK MAP LEGEND**

|   | SUBJECT                                          | LOCATION                                           | HOW TO ACCESS                     |
|---|--------------------------------------------------|----------------------------------------------------|-----------------------------------|
| 1 | PADDOCK ENTRANCE                                 | -                                                  | THROUGH<br>ENTRANCE GATE          |
| 2 | TEAM PARKING                                     | IN THE FRONT PART OF THE PADDOCK ON THE RIGHT SIDE | TEAM PARKING<br>MIRROR CARD       |
| 3 | EVENT ORGANISATION<br>OFFICE (ACCREDITATION)     | GROUND FLOOR OF THE CONTROL TOWER                  | ENTER TOWER<br>AND KEEP RIGHT     |
| 3 | BRIEFING ROO