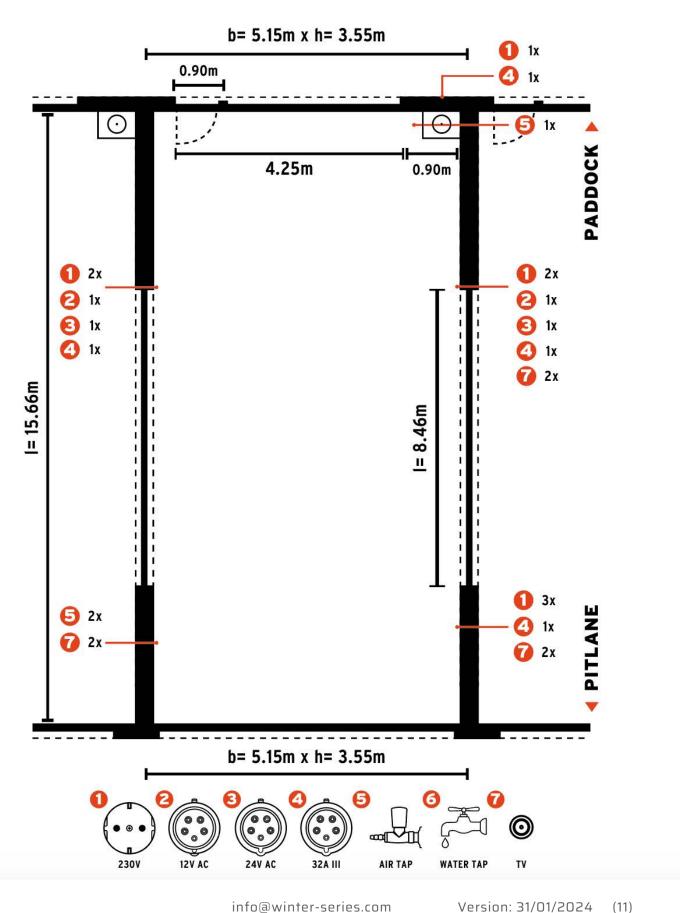

| Lunch Break - pit walk (open garages) | 00:00 |
| 13:20 | 13:35 | 00:15         | TCR Winter Series Grid Procedure      | 00:00 |
| 13:35 | 14:00 | 00:25 + 1 Lap | TCR Winter Series Race 2              | 00:15 |
| 14:15 | 14:30 | 00:15         | GT4 Winter Series Grid Procedure      | 00:00 |
| 14:30 | 15:30 | 01:00         | GT4 Winter Series Race 3              | 00:15 |
| 15:45 | 16:00 | 00:15         | Formula Winter Series Grid Procedure  | 00:00 |
| 16:00 | 16:30 | 00:30 + 1 Lap | Formula Winter Series Race 3          | 00:15 |
| 16:45 | 17:00 | 00:15         | GT Winter Series Grid Procedure       | 00:00 |
| 17:00 | 17:55 | 00:55         | GT Winter Series Race 3               | -     |

info@winter-series.com Version: 31/01/2024 (9)





# TRACK LAYOUT







# PIT BOX







# FACILITY MAP



# **PADDOCK MAP LEGEND**

|   | SUBJECT                                          | LOCATION                                                                 | HOW TO ACCESS                                    |
|---|--------------------------------------------------|--------------------------------------------------------------------------|--------------------------------------------------|
| 1 | PADDOCK ENTRANCE                                 | -                                                                        | THROUGH<br>ENTRANCE GATE                         |
| 2 | TEAM PARKING                                     | IN THE FRONT OF THE<br>ENTRANCE ON THE LEFT SIDE<br>- NOT INSIDE PADDOCK | TEAM PARKING<br>"MIRROR CARD"                    |
| 3 | EVENT ORGANI