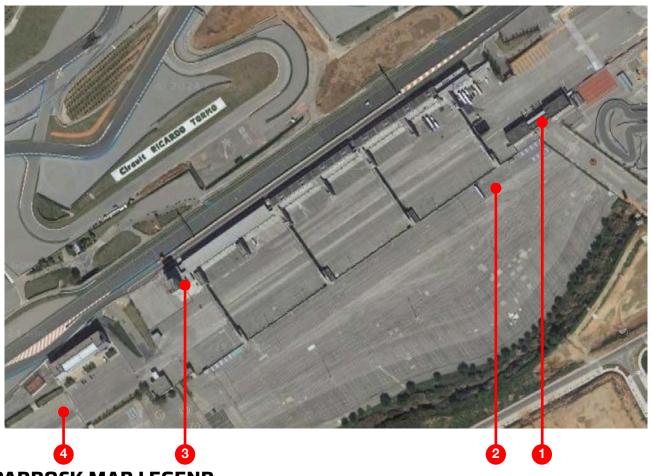

# FACILITY MAP

# **PADDOCK MAP LEGEND**

|   | SUBJECT                                          | LOCATION                                                                 | HOW TO ACCESS                                    |
|---|--------------------------------------------------|--------------------------------------------------------------------------|--------------------------------------------------|
| 1 | PADDOCK ENTRANCE                                 | -                                                                        | THROUGH<br>ENTRANCE GATE                         |
| 2 | TEAM PARKING                                     | IN THE FRONT OF THE<br>ENTRANCE ON THE LEFT SIDE<br>- NOT INSIDE PADDOCK | TEAM PARKING<br>"MIRROR CARD"                    |
| 3 | EVENT ORGANISATION<br>OFFICE (ACCREDITATION)     | GROUND FLOOR OF THE CONTROL TOWER                                        | ENTER TOWER<br>AND KEEP RIGHT                    |
| 3 | BRIEFING ROOM<br>RACE CONTROL<br>STEWARDS OFFICE | 1st - 2nd FLOOR IN CONTROL<br>TOWER                                      | ENTER BUILDING<br>AND TAKE STAIRS<br>TO THE LEFT |
| 4 | TRUCK PARKING                                    | END OF PADDOCK                                                           | FILL OUT TRUCK<br>PARKING FORM                   |