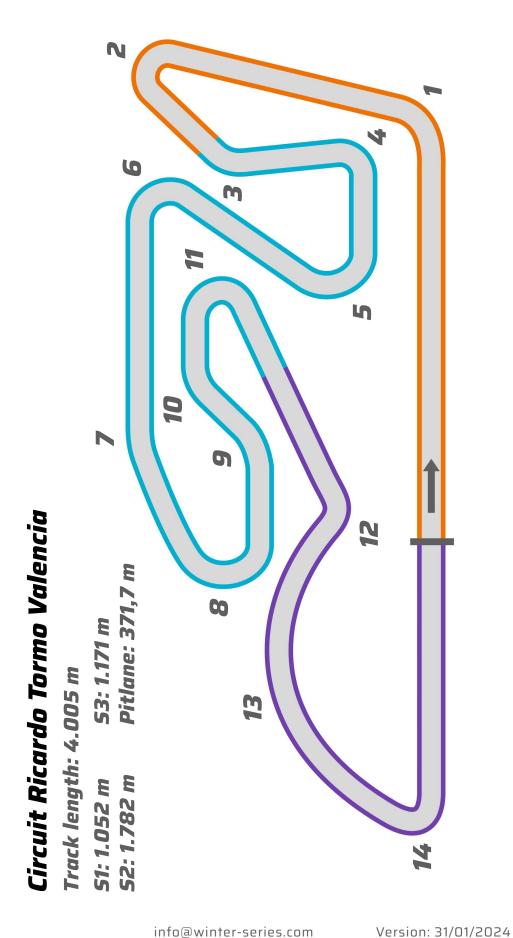

| 13:20 | 01:00         | Lunch Break - pit walk (open garages) | 00:00 |
| 13:20 | 13:35 | 00:15         | TCR Winter Series Grid Procedure      | 00:00 |
| 13:35 | 14:00 | 00:25 + 1 Lap | TCR Winter Series Race 2              | 00:15 |
| 14:15 | 14:30 | 00:15         | GT4 Winter Series Grid Procedure      | 00:00 |
| 14:30 | 15:30 | 01:00         | GT4 Winter Series Race 3              | 00:15 |
| 15:45 | 16:00 | 00:15         | Formula Winter Series Grid Procedure  | 00:00 |
| 16:00 | 16:30 | 00:30 + 1 Lap | Formula Winter Series Race 3          | 00:15 |
| 16:45 | 17:00 | 00:15         | GT Winter Series Grid Procedure       | 00:00 |
| 17:00 | 17:55 | 00:55         | GT Winter Series Race 3               | -     |

info@winter-series.com Version: 31/01/2024 (9)





# TRACK LAYOUT







# PIT BOX







# FACILITY MAP



# **PADDOCK MAP LEGEND**

|   | SUBJECT                                          | LOCATION                                                                 | HOW TO ACCESS                                    |
|---|--------------------------------------------------|--------------------------------------------------------------------------|--------------------------------------------------|
| 1 | PADDOCK ENTRANCE                                 | -                                                                        | THROUGH<br>ENTRANCE GATE                         |
| 2 | TEAM PARKING                                     | IN THE FRONT OF THE<br>ENTRANCE ON THE LEFT SIDE<br>- NOT INSIDE PADDOCK | TEAM PARKING<br>"MIRROR CARD"                    |
|