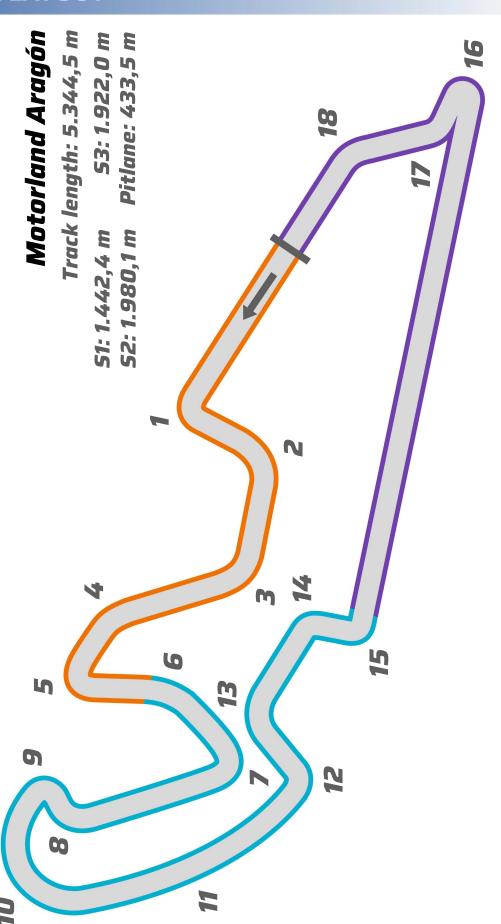

| 00:00 |
| 14:10 | 14:45 | 00:30 + 1 Lap | Eurocup 3 Race 2                       | 00:10 |
| 14:55 | 15:10 | 00:15         | Formula Winter Series Grid Procedure   | 00:00 |
| 15:10 | 15:45 | 00:30 + 1 Lap | Formula Winter Series Race 3           | 00:10 |
| 15:55 | 16:10 | 00:15         | GT4 Winter Series Grid Procedure       | 00:00 |
| 16:10 | 17:10 | 01:00         | GT4 Winter Series Race 3               | 00:10 |
| 17:20 | 17:35 | 00:15         | GT Winter Series Grid Procedure        | 00:00 |
| 17:35 | 18:30 | 00:55         | GT Winter Series Race 3                |       |

Pit boxes and Paddock clean and empty.

Do not leave tyres or barrels in the boxes or the paddock. Disposal costs will be invoiced.

info@winter-series.com Version: 22/02/2024 (10)





## TRACK LAYOUT



Version: 22/02/2024





### PIT BOX







### FACILITY MAP



### **PADDOCK MAP LEGEND**

|   | SUBJECT                                          | LOCATION                                     | HOW TO ACCESS                    |
|---|--------------------------------------------------|----------------------------------------------|----------------------------------|
| 1 | PADDOCK ENTRANCE                                 | -                                            | THROUGH<br>ENTRANCE GATE         |
| 2 | TEAM PARKING                                     | BEHIND THE PADDOCK - NOT INSIDE PADDOCK      | TEAM PARKING<br>"MIRROR CARD"    |
| 3 | EVENT ORGANISATION OFFICE (ACCREDITATION)        | GROUND FLOOR OF THE<br>GENERAL INFO BUILDING | ENTER BUILDING<br>AND KEEP RIGHT |
| 3 | BRIEF