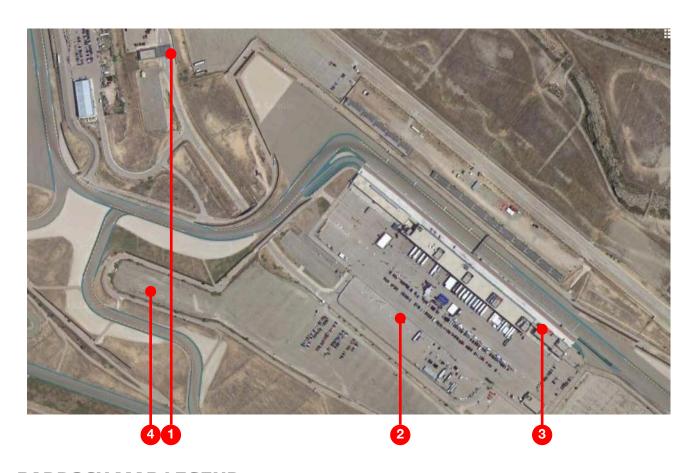

### FACILITY MAP

### **PADDOCK MAP LEGEND**

|   | SUBJECT                                          | LOCATION                                     | HOW TO ACCESS                    |
|---|--------------------------------------------------|----------------------------------------------|----------------------------------|
| 1 | PADDOCK ENTRANCE                                 | -                                            | THROUGH<br>ENTRANCE GATE         |
| 2 | TEAM PARKING                                     | BEHIND THE PADDOCK - NOT INSIDE PADDOCK      | TEAM PARKING<br>"MIRROR CARD"    |
| 3 | EVENT ORGANISATION OFFICE (ACCREDITATION)        | GROUND FLOOR OF THE<br>GENERAL INFO BUILDING | ENTER BUILDING<br>AND KEEP RIGHT |
| 3 | BRIEFING ROOM<br>RACE CONTROL<br>STEWARDS OFFICE | 1st - 2nd FLOOR IN CONTROL<br>TOWER          | ENTER BUILDING<br>AND KEEP RIGHT |
| 4 | TRUCK PARKING                                    | BEHIND PARKING INSIDE<br>CIRCUIT'S PREMISES  | FILL OUT TRUCK<br>PARKING FORM   |