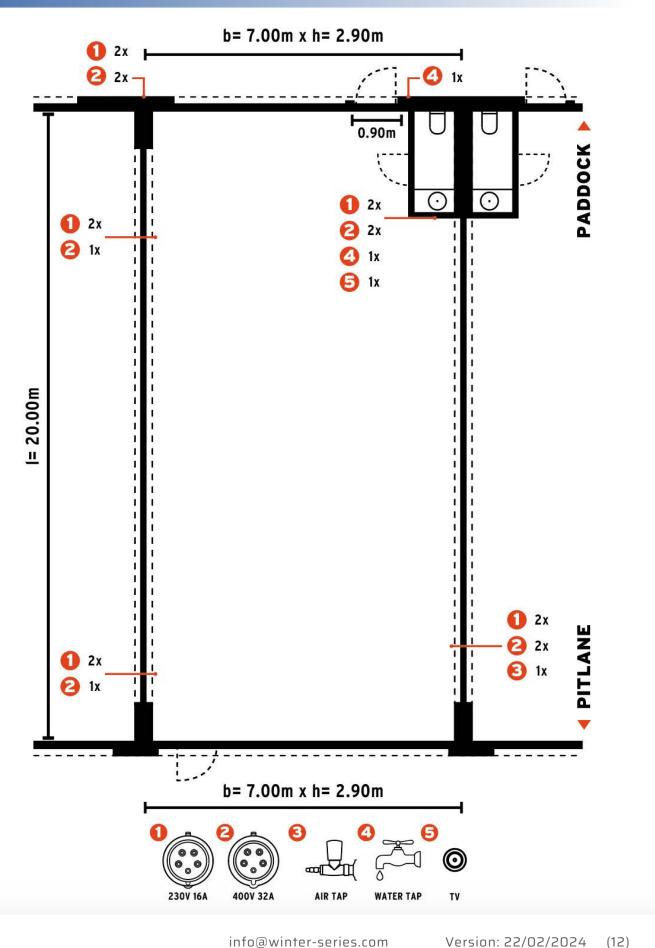

1 Lap | Eurocup 3 Race 2                       | 00:10 |
| 14:55 | 15:10 | 00:15         | Formula Winter Series Grid Procedure   | 00:00 |
| 15:10 | 15:45 | 00:30 + 1 Lap | Formula Winter Series Race 3           | 00:10 |
| 15:55 | 16:10 | 00:15         | GT4 Winter Series Grid Procedure       | 00:00 |
| 16:10 | 17:10 | 01:00         | GT4 Winter Series Race 3               | 00:10 |
| 17:20 | 17:35 | 00:15         | GT Winter Series Grid Procedure        | 00:00 |
| 17:35 | 18:30 | 00:55         | GT Winter Series Race 3                |       |

Pit boxes and Paddock clean and empty.

Do not leave tyres or barrels in the boxes or the paddock. Disposal costs will be invoiced.

info@winter-series.com Version: 22/02/2024 (10)





## TRACK LAYOUT



Version: 22/02/2024





### PIT BOX







### FACILITY MAP



### **PADDOCK MAP LEGEND**

|   | SUBJECT                                          | LOCATION                                     | HOW TO ACCESS                    |
|---|--------------------------------------------------|----------------------------------------------|----------------------------------|
| 1 | PADDOCK ENTRANCE                                 | -                                            | THROUGH<br>ENTRANCE GATE         |
| 2 | TEAM PARKING                                     | BEHIND THE PADDOCK - NOT INSIDE PADDOCK      | TEAM PARKING<br>"MIRROR CARD"    |
| 3 | EVENT ORGANISATION OFFICE (ACCREDITATION)        | GROUND FLOOR OF THE<br>GENERAL INFO BUILDING | ENTER BUILDING<br>AND KEEP RIGHT |
| 3 | BRIEFING ROOM<br>RACE CONTROL<br>STEWARDS OFF