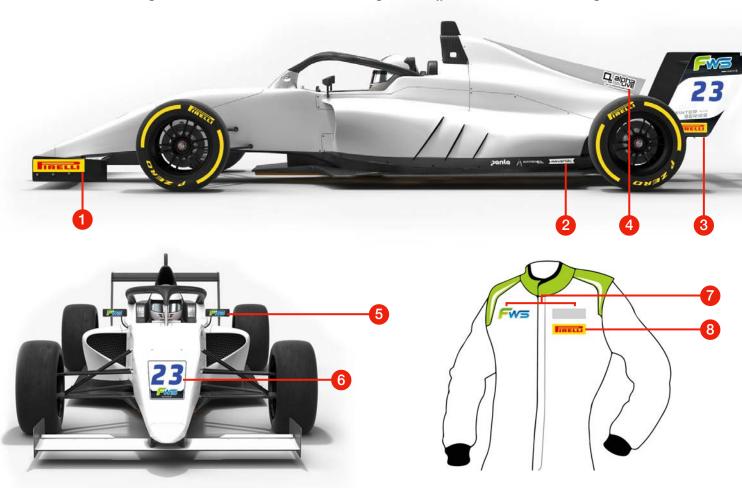

## STICKER LEGEND

| NR. | AMT. | TYPE                                | POSITION                                     | DOWNLOAD          |
|-----|------|-------------------------------------|----------------------------------------------|-------------------|
| 1   | 2x   | Pirelli                             | Front wing end plates left + right           |                   |
| 2   | 2x   | Panta, Autotecnica, Ravenol         | Lower sidepods : left + right                |                   |
| 3   | 2x   | Rear wing starting number plate     | Rear wing end plates: left + right           |                   |
| 4   | 2x   | Alpha Live                          | Rear fin: left + right                       |                   |
| 5   | 2x   | FWS mirror stickers                 | Wing mirrors: left + right                   |                   |
| 6   | 1x   | Front starting number plate         | Front wing end plates: left + right          |                   |
| 7   | 1x   | FWS racing suit sticker / print     | Chest: Left <b>or</b> right (free of choice) | <u>Click here</u> |
| 8   | 1x   | Pirelli racing suit sticker / print | Chest: left side                             | Click here        |